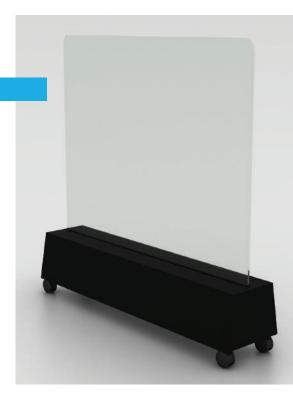

## ISOLATE MOBILE glass screens

Isolate Mobile is designed to protect and secure your personal space with a minimalist design. The design intent is to preserve the design and ambiance of your space without a new obtrusive piece as a focal point. The clear glass panel is a non-porous barrier to airborne contaminants and easily sanitized. The mobile base is narrow by design with no protruding legs to trip over. Peace of mind in a great design.