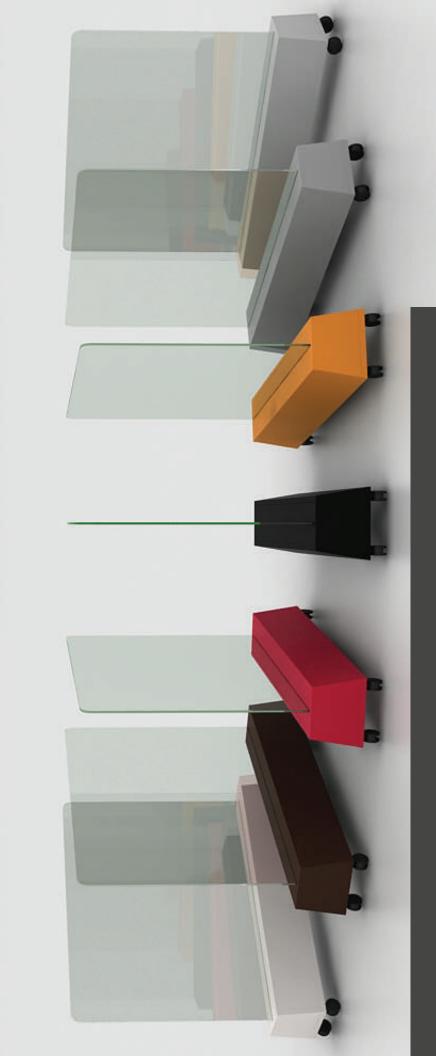

## SPECIFICATIONS

- 48" wide x 12" deep x 50" high
- 60" wide x 12" deep x 50" high
- 3/8" clear tempered safety glass

with radius corners

- 3" high heavy duty casters
- 7 standard base colors

Alabaster | Coffee Bean | Hollyberry | Black | Orange Grove | North Sea | Dove Grey