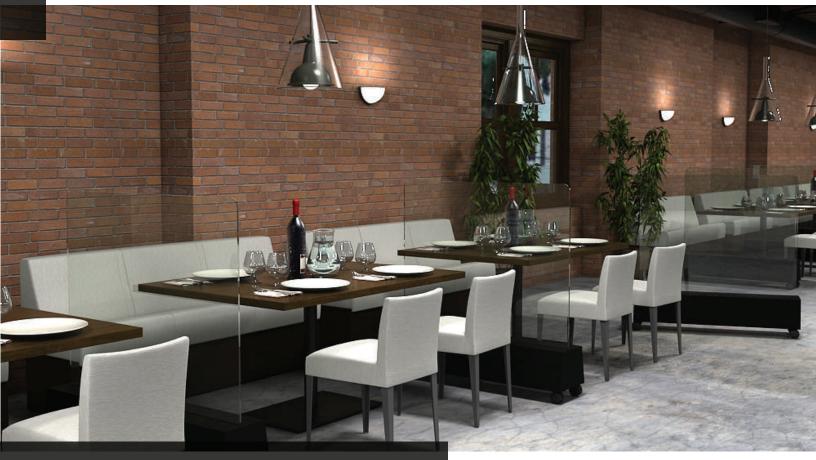

## ISOLATE MOBILE glass screens

Isolate Mobile is designed to protect and secure your personal space with a minimalist design. The design intent is to preserve the design and ambiance of your space without a new obtrusive piece as a focal point. The clear glass panel is a non-porous barrier to airborne contaminants and easily sanitized. The mobile base is narrow by design with no protruding legs to trip over. Peace of mind in a great design.