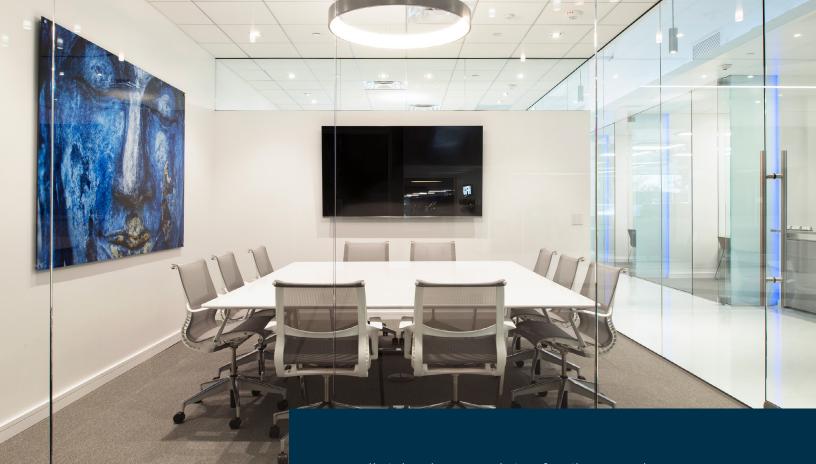

GLASS BOARDS

BACK PAINTED GLASS TABLES

Fulbright & Company has specialized in manufacturing finer quality office furnishings for over 25 years, working with some of the most prominent design firms in the world. Fulbright back painted glass conference tables are the newest addition to our extensive line of custom wood, stone, metal, and glass conference tables.

## BACK PAINTED **GLASS TABLES**

Fulbright back painted glass conference tables are available in many standard sizes and shapes. Custom sizes, shapes, and colors can be generated to fit your precise design needs. The tables are offered with our wide-range line of wood, metal, and laminate bases. Power and data may be added to your table from our extensive selection of power, voice, and data products as well.