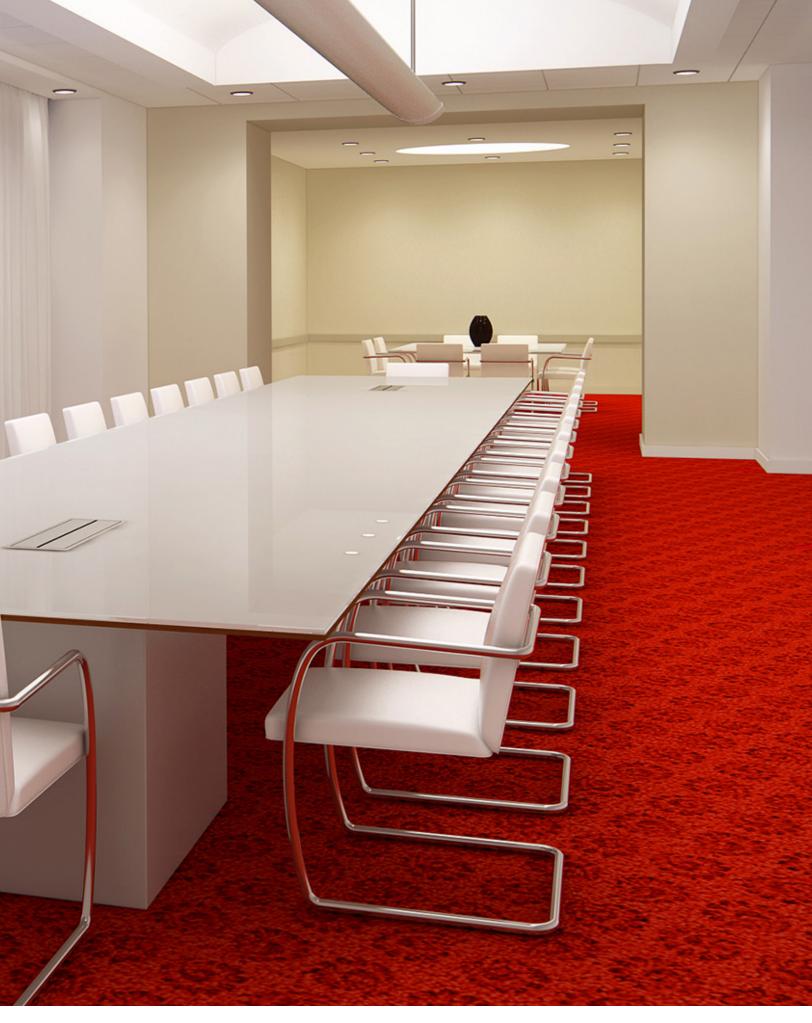

GLASS BOARDS

BACK PAINTED GLASS TABLES

Fulbright & Company has specialized in manufacturing finer quality office furnishings for over 25 years, working with some of the most prominent design firms in the world. Fulbright back painted glass conference tables are the newest addition to our extensive line of custom wood, stone, metal, and glass conference tables.

## BACK PAINTED **GLASS TABLES**

Fulbright back painted glass conference tables are available in many standard sizes and shapes. Custom sizes, shapes, and colors can be generated to fit your precise design needs. The tables are offered with our wide-range line of wood, metal, and laminate bases. Power and data may be added to your table from our extensive selection of power, voice, and data products as well.