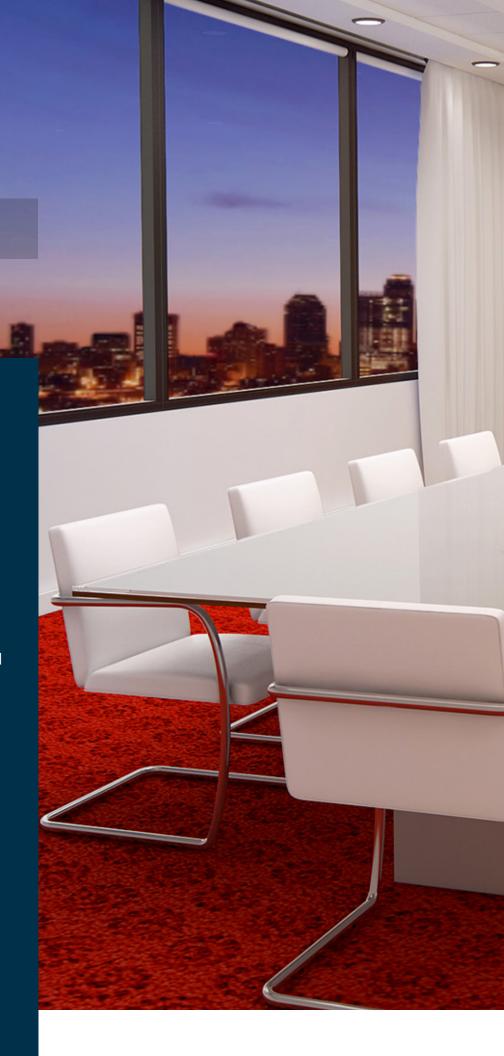

GLASS BOARDS

BACK PAINTED GLASS TABLES

Fulbright & Company has specialized in manufacturing finer quality office furnishings for over 25 years, working with some of the most prominent design firms in the world. Fulbright back painted glass conference tables are the newest addition to our extensive line of custom wood, stone, metal, and glass conference tables.

## BACK PAINTED **GLASS TABLES**

Fulbright back painted glass conference tables are available in many standard sizes and shapes. Custom sizes, shapes, and colors can be generated to fit your precise design needs. The tables are offered with our wide-range line of wood, metal, and laminate bases. Power and data may be added to your table from our extensive selection of power, voice, and data products as well.