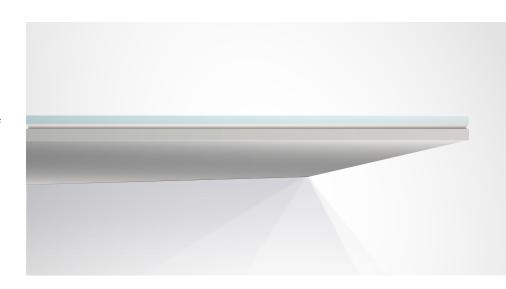

## THE EDGE DETAIL

Our back painted glass tables are made of 1/4" tempered Starphire low iron safety glass, which is laminated to a 1" reverse beveled wood substructure. This method of application provides the table with the utmost in strength and design.