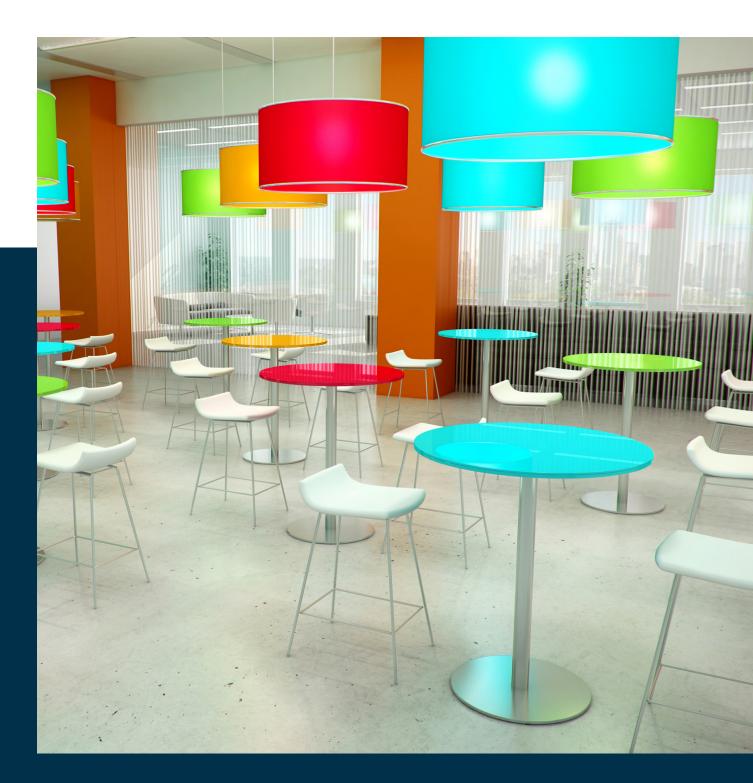

GLASS BOARDS

BACK PAINTED GLASS TABLES

Fulbright & Company has specialized in manufacturing finer quality office furnishings for over 25 years, working with some of the most prominent design firms in the world. Fulbright back painted glass conference tables are the newest addition to our extensive line of custom wood, stone, metal, and glass conference tables.

## BACK PAINTED **GLASS TABLES**

Fulbright back painted glass conference tables are available in many standard sizes and shapes. Custom sizes, shapes, and colors can be generated to fit your precise design needs. The tables are offered with our wide-range line of wood, metal, and laminate bases. Power and data may be added to your table from our extensive selection of power, voice, and data products as well.