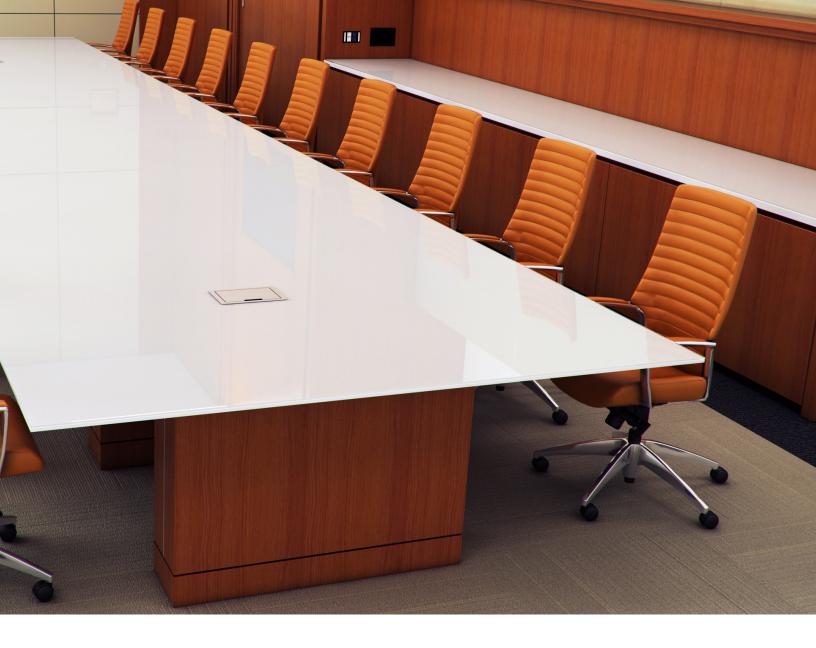

## BACK PAINTED **GLASS TABLES**

Fulbright back painted glass conference tables are available in many standard sizes and shapes. Custom sizes, shapes, and colors can be generated to fit your precise design needs. The tables are offered with our wide-range line of wood, metal, and laminate bases. Power and data may be added to your table from our extensive selection of power, voice, and data products as well.

## TABLE BASES

SYNC

PANEL BASE

TRESTLE T BASE

HIGHLINE BASE

TRAVERSE T BASE

SQUARE DISC BASE

DISC BASE