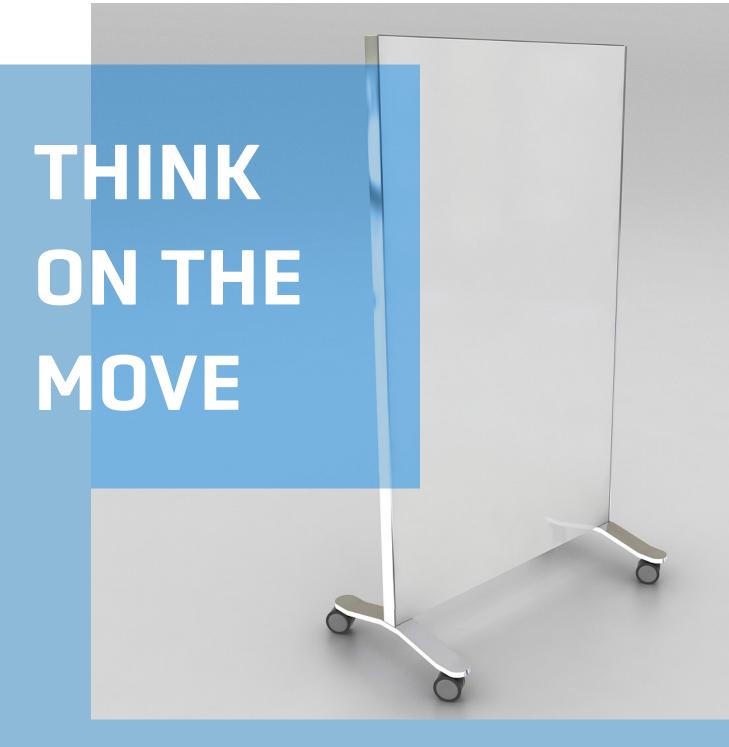

# ROVERBOARD

RoverBoard is a state-of-the-art mobile glass board designed to move freely and effortlessly with you. The revolutionary design of the RoverBoard makes meetings and collaborations with your team easier than ever. It gives you the creative flexibility to go where you want, when you want.

## SPECIFICATIONS

- 42" wide x 24" deep x 74" high
- Double-sided magnetic back-painted glass marker boards
- Silver powder coat finish on frame
- 3/4" thick curved aluminum base with 3" casters
- Glass is available in standard and custom colors
- Custom printing logos, graphics, and designs