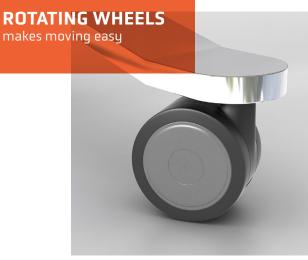

## SPECIFICATIONS

- 42" wide x 24" deep x 74" high
- Double-sided magnetic back-painted glass marker boards
- Silver powder coat finish on frame
- 3/4" thick curved aluminum base with 3" casters
- Glass is available in standard and custom colors
- Custom printing logos, graphics, and designs