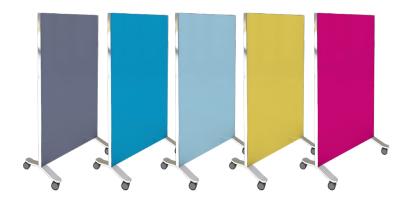

## **Standard Fulbright Colors**

| Rose   | Blood<br>Orange | Dream-<br>sicle | Blush          | Peony  | Bare | Cupcake | Tulip   | Fuchsia   | Rouge |
|--------|-----------------|-----------------|----------------|--------|------|---------|---------|-----------|-------|
| Squash | Sunrise         | Pollen          | Lemon          | Butter | Tan  | Haze    | Lilac   | Lavender  | Berry |
| Jade   | Bora<br>Bora    | Sea<br>Foam     | Robin's<br>Egg | Dream  | Sky  | Winter  | Refresh | Celestial | Navy  |