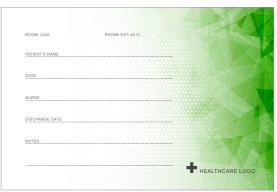

### **HEALTHCARE TEMPLATES**

## SLIDE GLASS BOARDS

Slide is an interchangeable graphic system for your Healthcare Boards designed to display patient instructions, graphs, or any critical information needed. Slide is an innovative glass dry erase board that is nonporous and wipes clean every time.