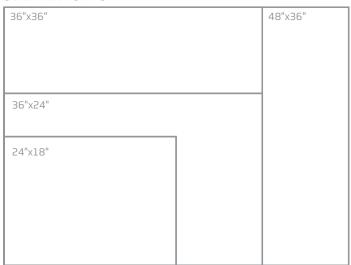

#### STANDARD SIZES

| 36"x36" | 48"x36" |
|---------|---------|
|         |         |
| 36"x24" |         |
| 24"x18" |         |
|         |         |
|         |         |

Custom sizes available

PROPRIETARY
PRINT TECHNOLOGY