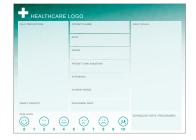

### **HEALTHCARE TEMPLATES**

### IMPROVED PATIENT EXPERIENCE

with superior communication

# EASY ACCESS TO INTERCHANGEABLE GRAPHICS

insert options on both sides