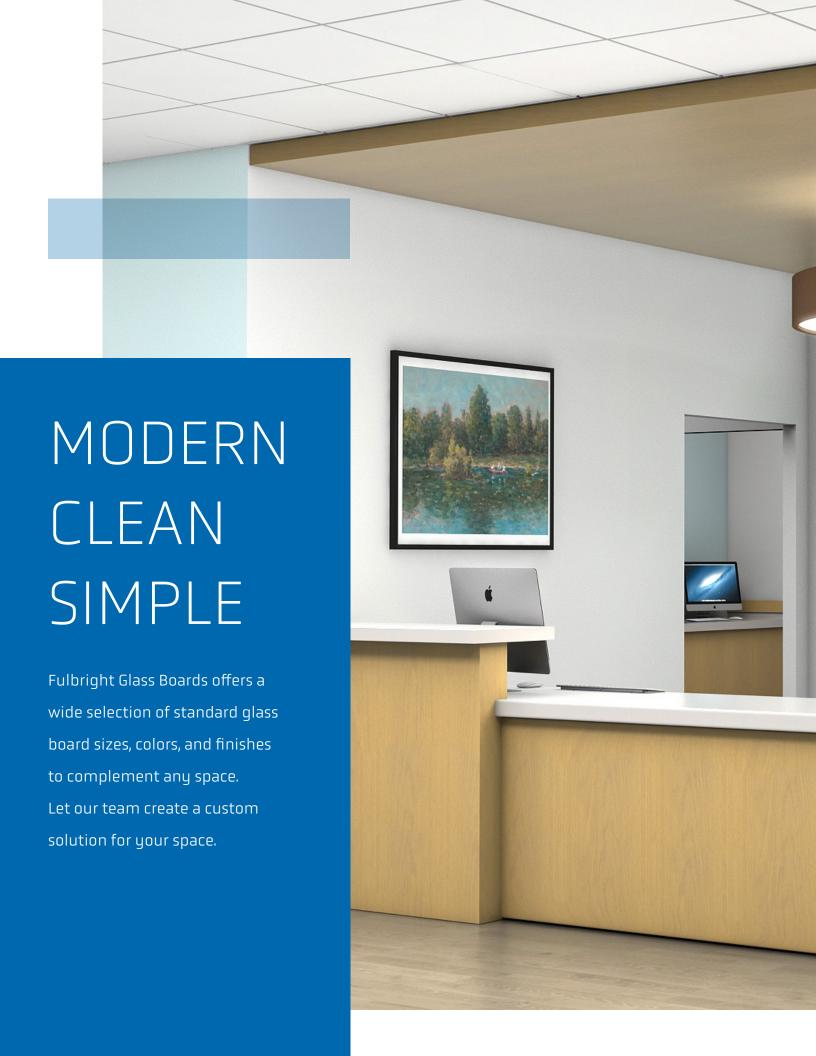

## PREMIUM HEALTHCARE

GLASS BOARDS

Our glass boards provide superior communication to any healthcare environment. Patients, family, and staff can easily stay connected through our premium healthcare glass boards. They are available in patient rooms, nurse's stations, and operating rooms.