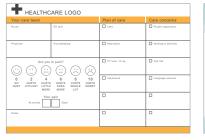

### **HEALTHCARE TEMPLATES**

## SLIDE GLASS BOARDS

Slide is an interchangeable graphic system for your Healthcare Boards designed to display patient instructions, graphs, or any critical information needed. Slide is an innovative glass dry erase board that is nonporous and wipes clean every time.