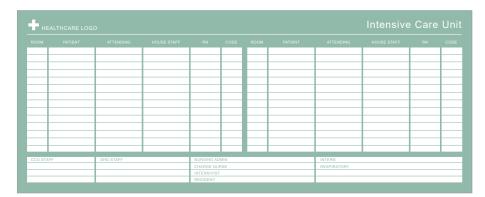

### **HEALTHCARE TEMPLATES**

## SLIDE GLASS BOARDS

Slide is an interchangeable graphic system for your Healthcare Boards designed to display patient instructions, graphs, or any critical information needed. Slide is an innovative glass dry erase board that is nonporous and wipes clean every time.