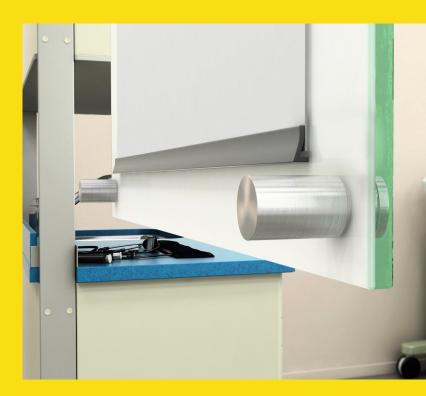

## SLIDE GLASS BOARDS

Slide is an interchangeable graphic system for your Healthcare Boards designed to display patient instructions, graphs, or any critical information needed. Slide is an innovative glass dry erase board that is nonporous and wipes clean every time.

#### **SPECIFICATIONS**

- 1/4" Starphire low iron tempered safety glass
- Polished edges
- "Slide" mounts with 1" diameter x 1" high anodized aluminum standoffs
- Standard 2-1/2" wide border