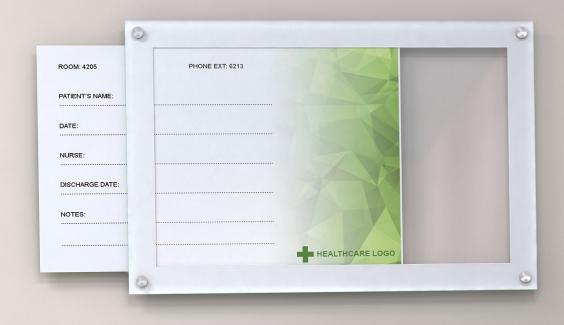

## SLIDE GLASS BOARDS

Slide is an interchangeable graphic system for your Healthcare Boards designed to display patient instructions, graphs, or any critical information needed. Slide is an innovative glass dry erase board that is nonporous and wipes clean every time.

#### **SPECIFICATIONS**

- 1/4" Starphire low iron tempered safety glass
- Polished edges
- "Slide" mounts with 1" diameter x 1" high anodized aluminum standoffs
- Standard 2-1/2" wide border

# EASY ACCESS TO INTERCHANGEABLE GRAPHICS

insert options on both sides