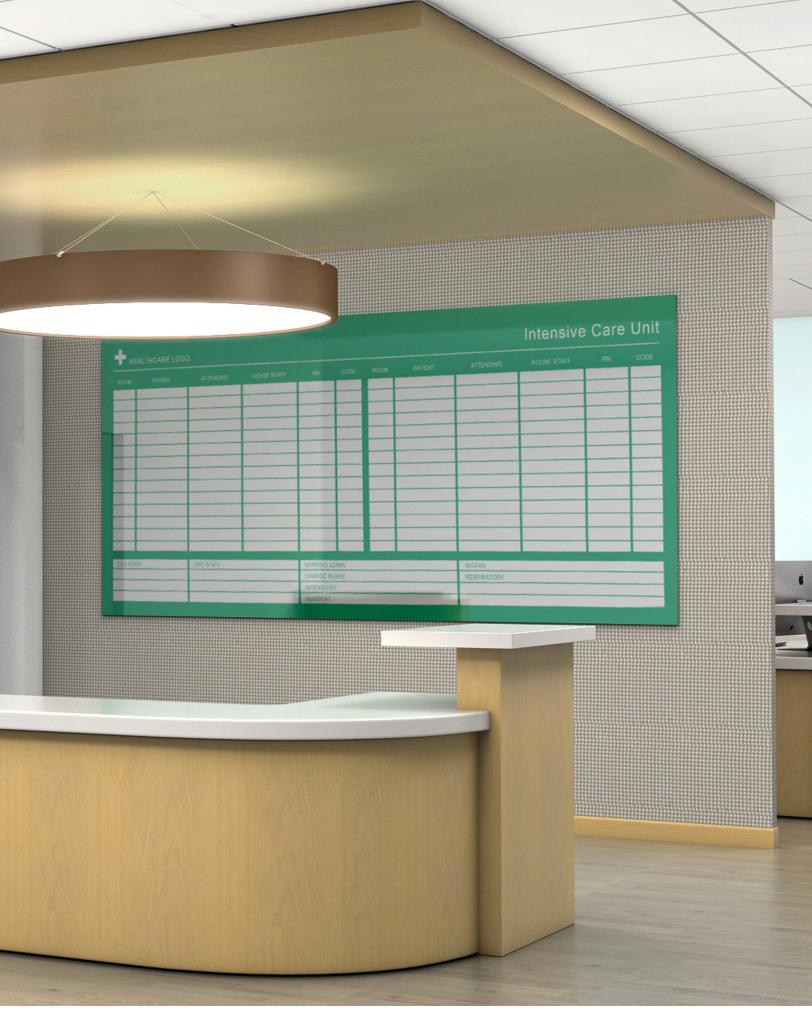

## SLIDE GLASS BOARDS

Slide is an interchangeable graphic system for your Healthcare Boards designed to display patient instructions, graphs, or any critical information needed. Slide is an innovative glass dry erase board that is nonporous and wipes clean every time.

#### **SPECIFICATIONS**

- 1/4" Starphire low iron tempered safety glass
- Polished edges
- "Slide" mounts with 1" diameter x 1" high anodized aluminum standoffs
- Standard 2-1/2" wide border

#### **STANDARD SIZES**